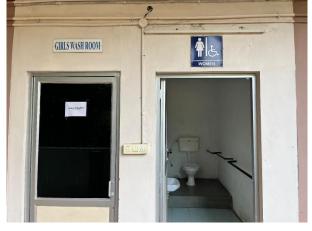

## CERTIFICATE

This is to certify that, the buildings of Rajiv Gandhi Institute of Management and Science, run under the society of Rajiv institute of social security on Rs.No.124 & 125, Thimmapuram, Panchayat area, Kakinada rural are having sufficient arrangements of sewage disposal system in the form of septic tanks, soak pits and dry waste composting pits. The arrangements of ramps and toilets for physically challenged persons are present in each building.

## **Barrier Free Environment**

**Stair Case** 

**Class Room Entrance** 

**Wash Rooms** 