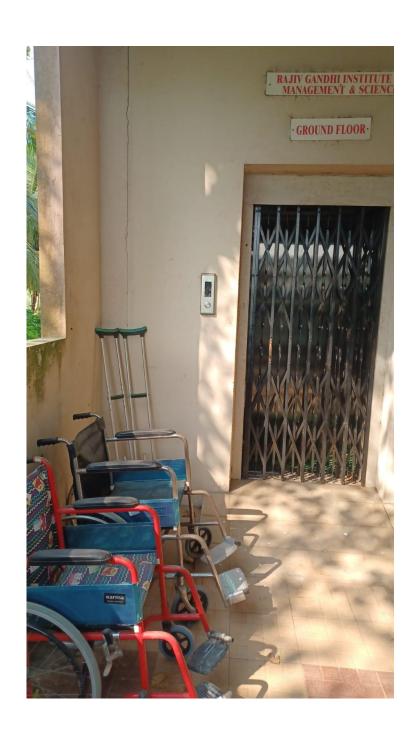

## CERTIFICATE

This is to certify that, the buildings of Rajiv Gandhi Institute of Management and Science, run under the society of Rajiv institute of social security on Rs.No.124 & 125, Thimmapuram, Panchayat area, Kakinada rural are having sufficient arrangements of sewage disposal system in the form of septic tanks, soak pits and dry waste composting pits. The arrangements of ramps and toilets for physically challenged persons are present in each building.

## **Barrier Free Environment**

**Stair Case** 

**Class Room Entrance** 

**Wash Rooms** 