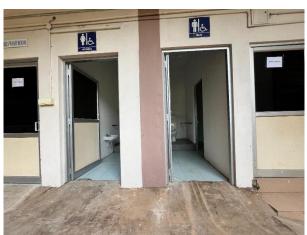

## CERTIFICATE

This is to certify that, the buildings of Rajiv Gandhi Institute of Management and Science, run under the society of Rajiv institute of social security on Rs.No.124 & 125, Thimmapuram, Panchayat area, Kakinada rural are having sufficient arrangements of sewage disposal system in the form of septic tanks, soak pits and dry waste composting pits. The arrangements of ramps and toilets for physically challenged persons are present in each building.

## **Barrier Free Environment**

**Stair Case** 

**Class Room Entrance** 

**Wash Rooms** 