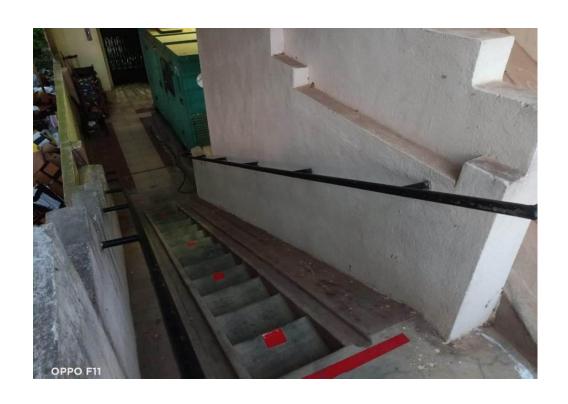

## CERTIFICATE

This is to certify that, the buildings of Rajiv Gandhi Institute of Management and Science, run under the society of Rajiv institute of social security on Rs.No.124 & 125, Thimmapuram, Panchayat area, Kakinada rural are having sufficient arrangements of sewage disposal system in the form of septic tanks, soak pits and dry waste composting pits. The arrangements of ramps and toilets for physically challenged persons are present in each building.

## **Barrier Free Environment**

**Stair Case** 

**Class Room Entrance** 

**Wash Rooms** 