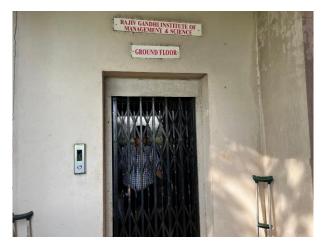

## CERTIFICATE

This is to certify that, the buildings of Rajiv Gandhi Institute of Management and Science, run under the society of Rajiv institute of social security on Rs.No.124 & 125, Thimmapuram, Panchayat area, Kakinada rural are having sufficient arrangements of sewage disposal system in the form of septic tanks, soak pits and dry waste composting pits. The arrangements of ramps and toilets for physically challenged persons are present in each building.

## **Barrier Free Environment**

**Stair Case** 

**Class Room Entrance** 

**Wash Rooms** 